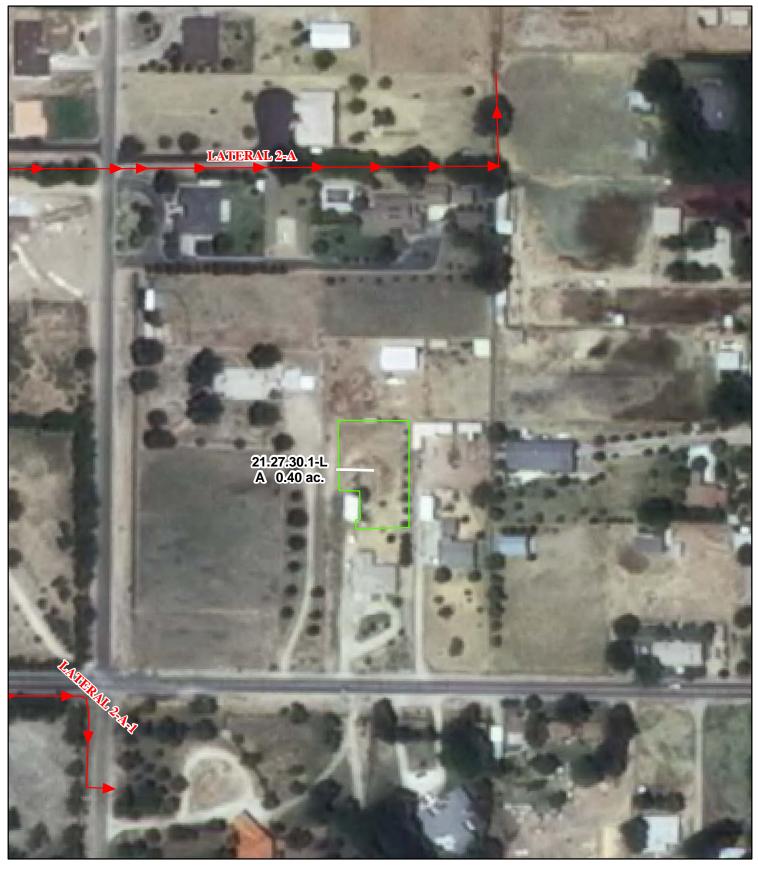

# f. Location and Amount of Irrigated Acreage:

Section 30, Township 21S, Range 27E, N.M.P.M.

Pt. NW<sup>1</sup>/<sub>4</sub>

0.40 acres

Total: 0.40 acres

As shown on the attached revised Hydrographic Survey Map for Subfile No. 21.27.30.1-L, and the CID Section Hydrographic Survey Map Sheet No. 38 (1999-2011), included in Part F of this Appendix, representing the Court record as of the date of the filing of this Decree.